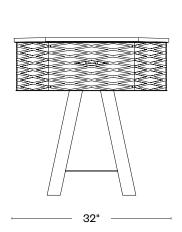

#### **DIMENSIONS**

32"W x 33"H x 20"D Lid in 88° Open Position: 49.5"H Storage for up to 60 albums