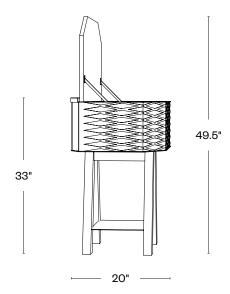

#### **DIMENSIONS**

32"W x 33"H x 20"D Lid in 88° Open Position: 49.5"H Storage for up to 60 albums