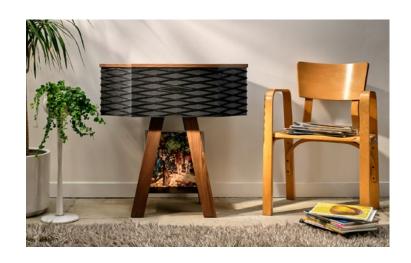

# The Wrensilva for Compact Spaces

The Loft record console delivers the power and connectivity of our classic full-size consoles packed into a much smaller footprint.

#### **CONSOLE FINISHES**

Natural Walnut Wood

+ Charcoal Speaker Grille

+ Mocha Leather Trim